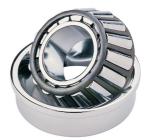

## 32017X 90KB5-TIMKEN KONISK RULLELEJE ENRADET METRISK

High quality Taper roller baering-metric, from the leading manufacturer Timken, The tapered roller bearing was invented by Henry Timken, the bearing was uniquely designed to manage both thrust and radial load and have continously been improved to perfection by the company, now offering the widest range in the world. As an undisputed world number one Timken offers several performance enhancing features such as customized geometries, engineered surfaces and market leading

## **Basic dimensions**

| Outer diameter [D] | 130.00 | mm |
|--------------------|--------|----|
| Inner diameter [d] | 85.00  | mm |

Width [B]

mm